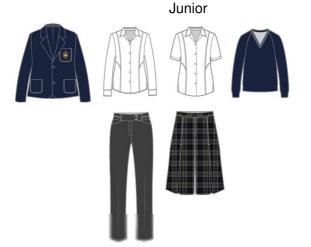

### Prep 3-4

| Revere Uniform             |              |                                                        |
|----------------------------|--------------|--------------------------------------------------------|
| Blazer                     | schoolblazer | Navy School Crested Blazer [Standard]                  |
| Blouse                     |              | Long Sleeve or Short Sleeve White Revere Collar Blouse |
| Jumper                     | schoolblazer | Navy V Neck                                            |
| Trousers                   |              | Charcoal Grey Trousers [Standard]                      |
| Culottes                   | schoolblazer | Plaid Culottes                                         |
| Trinity Term: Summer Dress | schoolblazer | School Summer Dress                                    |
| Trinity Term: Socks        |              | White Socks                                            |
| Tights or socks            |              | Navy Tights or Navy Socks                              |
| Shoes                      |              | Black Leather of Standard Pattern                      |
| Stormproof Jacket          | schoolblazer | Navy Reversible Stormproof Jacket                      |
| Hair Accessories           |              | Navy Blue Only                                         |
| Art Apron                  |              | Red Art Overall Apron                                  |
| Book Bag                   | schoolblazer | Navy Crested Book Bag                                  |
| Bucket Hat                 |              | Navy Blue Bucket Hat                                   |
| Optional: Scarf            |              | Navy School Striped Scarf                              |
| Optional: Warm Hat         |              | Navy Knitted Hat or Fleece Beanie                      |
| Optional: Gloves           |              | Navy Fleece Gloves                                     |

### Prep 5-6

| Revere Uniform             |              |                                                        |
|----------------------------|--------------|--------------------------------------------------------|
| Blazer                     | schoolblazer | Navy School Crested Blazer [Standard]                  |
| Blouse                     |              | Long Sleeve or Short Sleeve White Revere Collar Blouse |
| Jumper                     | schoolblazer | Navy V Neck                                            |
| Trousers                   |              | Charcoal Grey Trousers [Standard]                      |
| Culottes                   | schoolblazer | Plaid Culottes                                         |
| Tights or socks            |              | Navy Tights or Navy Socks                              |
| Trinity Term: Summer Dress | schoolblazer | School Summer Dress                                    |
| Trinity Term: Socks        |              | White Socks                                            |
| Shoes                      |              | Black Leather of Standard Pattern                      |
| Stormproof Jacket          | schoolblazer | Navy Reversible Stormproof Jacket                      |
| Hair Accessories           |              | Navy Blue Only                                         |
| Art Apron                  |              | Red Art Overall Apron                                  |
| Book Bag                   | schoolblazer | Navy Crested Book Bag                                  |
| Optional: Scarf            |              | Navy School Striped Scarf                              |
| Optional: Warm Hat         |              | Navy Knitted Hat or Fleece Beanie                      |
| Optional: Gloves           |              | Navy Fleece Gloves                                     |