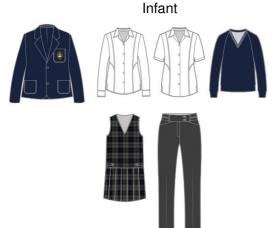

## Reception

| Revere Uniform              |              |                                                        |
|-----------------------------|--------------|--------------------------------------------------------|
| Blazer                      | schoolblazer | Navy School Crested Blazer [Standard]                  |
| Blouse                      |              | Long Sleeve or Short Sleeve White Revere Collar Blouse |
| Jumper                      | schoolblazer | Navy V Neck                                            |
| Trousers                    |              | Charcoal Grey Trousers [Standard]                      |
| Pinafore                    | schoolblazer | Plaid Pinafore                                         |
| Summer Dress (Trinity Term) | schoolblazer | School Summer Dress                                    |
| Stormproof Jacket           | schoolblazer | Navy Reversible Stormproof Jacket                      |
| Socks (Trinity Term)        |              | White Socks                                            |
| Tights                      |              | Navy Tights or Navy Socks                              |
| Shoes                       |              | Black Leather of Standard Pattern                      |
| Hair Accessories            |              | Navy Blue Only                                         |
| Art Apron                   |              | Red Art Overall Apron                                  |
| Book Bag                    | schoolblazer | Navy Crested Book Bag                                  |
| Wellington Boots            |              | Navy Blue Wellington Boots                             |
| Bucket Hat                  |              | Navy Blue Bucket Hat                                   |
|                             |              |                                                        |
| Optional: Scarf             |              | Navy School Striped Scarf                              |
| Optional: Warm Hat          |              | Navy Knitted Hat or Fleece Beanie                      |
| Optional: Gloves            |              | Navy Fleece Gloves                                     |

## Prep 1-2

| Revere Uniform                 |                                                        |  |  |
|--------------------------------|--------------------------------------------------------|--|--|
| Blazer schoolblazer            | Navy School Crested Blazer [Standard]                  |  |  |
| Blouse                         | Long Sleeve or Short Sleeve White Revere Collar Blouse |  |  |
| Jumper schoolblazer            | Navy V Neck                                            |  |  |
| Trousers                       | Charcoal Grey Trousers [Standard]                      |  |  |
| Pinafore schoolblazer          | Plaid Pinafore                                         |  |  |
| Summer Dress (Trinity Term)    | School Summer Dress                                    |  |  |
| Stormproof Jacket schoolblozer | Navy Reversible Stormproof Jacket                      |  |  |
| Socks (Trinity Term)           | White Socks                                            |  |  |
| Tights                         | Navy Tights or Navy Socks                              |  |  |
| Shoes                          | Black Leather of Standard Pattern                      |  |  |
| Hair Accessories               | Navy Blue Only                                         |  |  |
| Art Apron                      | Red Art Overall Apron                                  |  |  |
| Book Bag schoolblazer          | Navy Crested Book Bag                                  |  |  |
| Wellington Boots               | Navy Blue Wellington Boots                             |  |  |
| Bucket Hat                     | Navy Blue Bucket Hat                                   |  |  |
|                                |                                                        |  |  |
| Optional: Scarf                | Navy School Striped Scarf                              |  |  |
| Optional: Warm Hat             | Navy Knitted Hat or Fleece Beanie                      |  |  |
| Optional: Gloves               | Navy Fleece Gloves                                     |  |  |