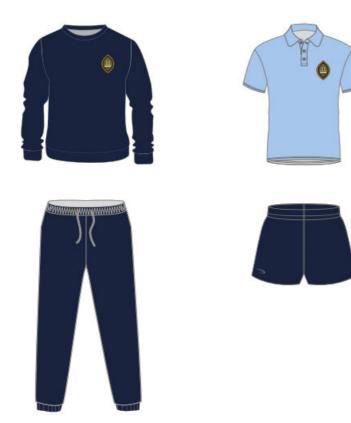

| Core Sports Clothing    |              |                                        |
|-------------------------|--------------|----------------------------------------|
| Sports Jumper           | schoolblazer | School Crested Navy Jumper             |
| Navy Joggers            | schoolblazer | Navy Joggers                           |
| Sports White Polo Shirt | schoolblazer | School Crested White Lightweight Polo  |
| House Polo Shirt        | schoolblazer | School Crested House Colour Polo Shirt |
| Sports Shorts           | schoolblazer | Navy PE Shorts                         |
| Sports Socks            |              | White Sports Socks                     |
| Trainers                |              | Any Brand – No Flashing Lights         |
| Sports Rucksack         | schoolblazer | Sports Navy Rucksack                   |
| Water Bottle            |              | Any Brand                              |
| Michaelmas / Lent Term  |              |                                        |
| Swim Bag                | schoolblazer | Navy Crested Swim Bag                  |
| Swimming Costume        |              | Plain Black Swimming Costume           |
| Swim Cap                |              | Plain White Swim Cap                   |
| Towel                   |              |                                        |
| Goggles                 |              | Any Brand                              |

| Core Sports Clothing               |                                           |
|------------------------------------|-------------------------------------------|
| Sports Jumper schoolblaa           | School Crested Navy Jumper                |
| Navy Joggers schoolblaa            | er Navy Joggers                           |
| Sports White Polo Shirt schoolblaa | School Crested White Lightweight Polo     |
| House Polo Shirt schoolblaz        | er School Crested House Colour Polo Shirt |
| Sports Shorts schoolblaa           | er Navy PE Shorts                         |
| Sports Socks                       | White Sports Socks                        |
| Trainers                           | Any Brand – No Flashing Lights            |
| Sports Rucksack schoolblaz         | Sports Navy Rucksack                      |
| Water Bottle                       | Any Brand                                 |
| Michaelmas / Lent Term             |                                           |
| Swim Bag schoolblaa                | er Navy Crested Swim Bag                  |
| Swimming Costume                   | Plain Black Swimming Costume              |
| Swim Cap                           | Plain White Swim Cap                      |
| Towel                              |                                           |
| Goggles                            | Any Brand                                 |
| Lent Term                          |                                           |
| Mouthguard                         | Any Brand                                 |
| Hockey Stick                       | Any Brand                                 |
| Shin Pads                          | Any Brand, Must Include Ankle Protection  |